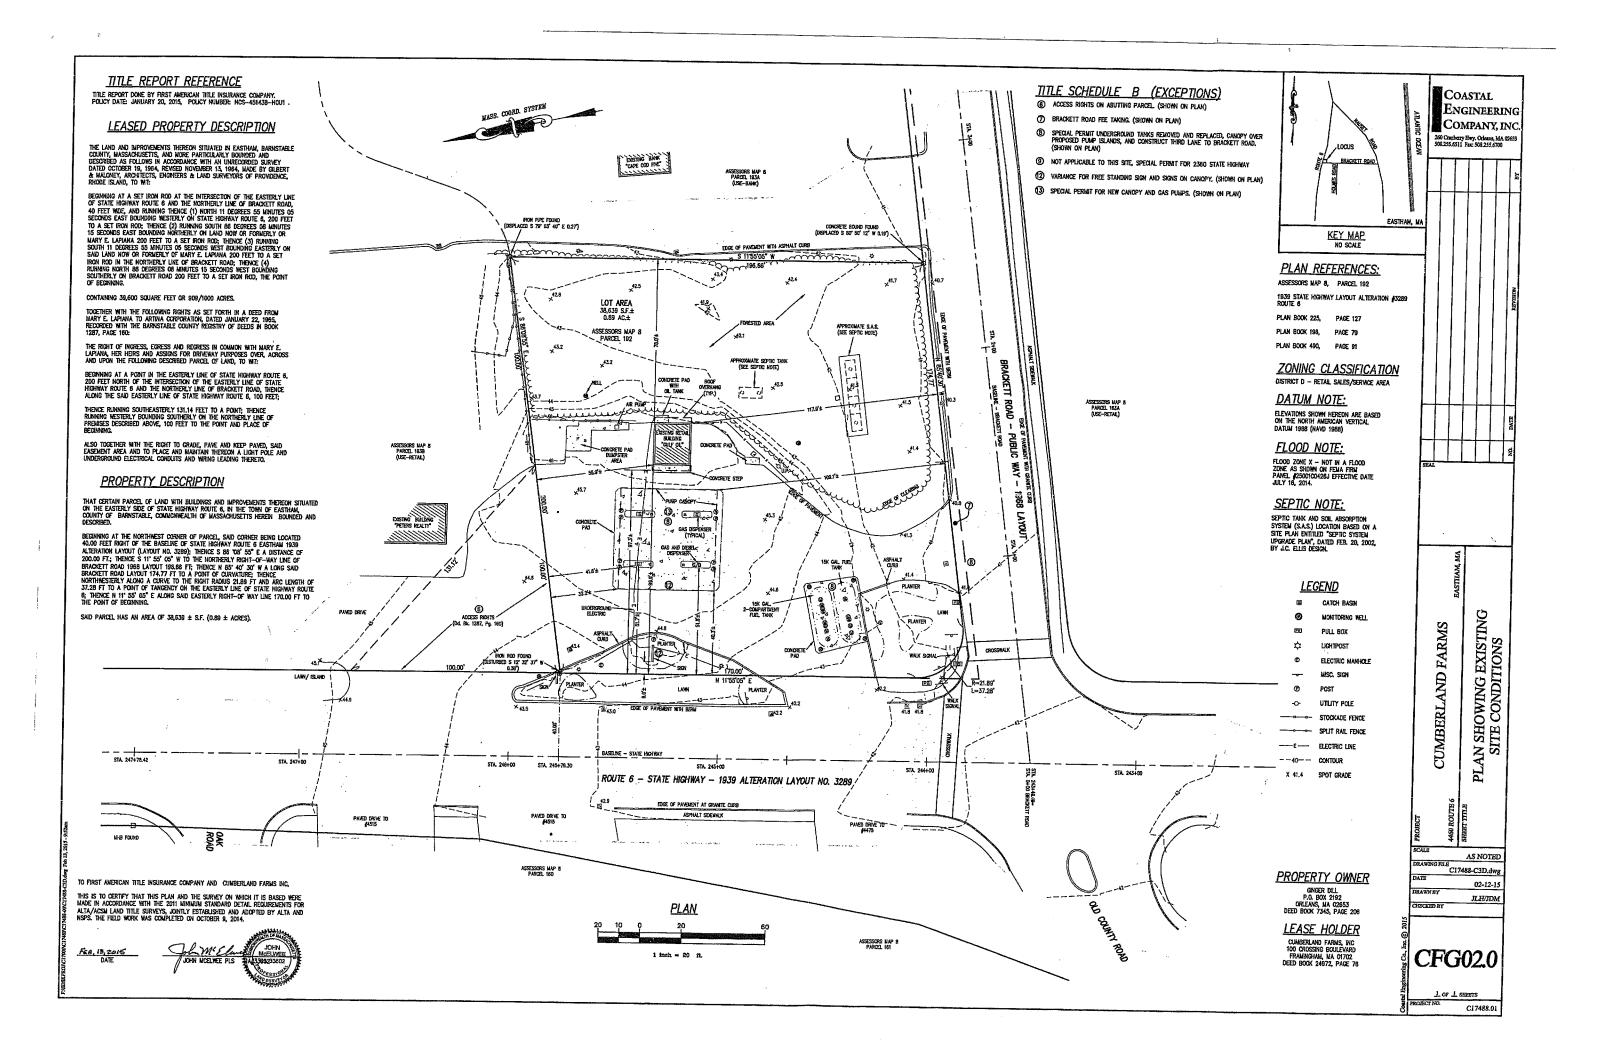

## TOWN OF EASTHAM NOTICE OF PUBLIC HEARING

The Eastham Board of Selectmen will hold a public hearing on Tuesday, January 19, 2016 at 5:05p.m., in the Earle Mountain Room at Eastham Town Hall, 2500 State Highway, Eastham, MA 02642, pursuant to Massachusetts General Law, Chapter 148, Section 13 on an application request for an amended license received from Cumberland Farms, Inc. for permission to increase the underground storage of gasoline from 34,000 gallons to a total of 40,000 gallons. Quantity of all flammable liquids to be stored is 32,000 gallons and combustible liquids to be stored 8,000 gallons, on the premises located at 4460 State Highway, Eastham, MA. All interested persons are requested to be present.

Location of Land: 4460 State Highway (Route 6)

| The | Commonwealth | of Massachusetts |
|-----|--------------|------------------|
|-----|--------------|------------------|

-City / Town of \_Eastham\_\_\_

Number, Street and Assessor's Map and Parcel ID

Map 08, Parcel 192

| Attach a plot plan of the pro                       | operty indicating the location | on of property lines and all buildi                                     | ngs or structures.             |                                                                                                                |
|-----------------------------------------------------|--------------------------------|-------------------------------------------------------------------------|--------------------------------|----------------------------------------------------------------------------------------------------------------|
| Owner of Land: Ginger I                             | Dill (see attached author      | orization) Address of Land Ow                                           | ner: <u>P.O. Box 1221,</u>     | Eastham, MA 0264                                                                                               |
| Applicant: Cumberland                               | Farms, Inc. Address of         | Applicant: 100 Crossing Bo                                              | ulevard, Framingh              | am, MA 01702                                                                                                   |
| Use and Occupancy of Bui                            | ldings and Structures: Ret     | ail convenience store with                                              | gasoline sales                 | Marie Ma |
| If this is an application for a 6/8/1964, 10/2/1975 | amendment of an existing lie   | cense, indicate date of original lic                                    | ense and any subsequen         | t amendments                                                                                                   |
|                                                     | Atta                           | ch a copy of the current license                                        |                                |                                                                                                                |
| Flammable and Com                                   | bustible Liquids Fl            | ammable Gases and So                                                    | <u>olids</u>                   |                                                                                                                |
|                                                     |                                | ombustible liquids, solids, and g<br>ers are considered full for the pu |                                |                                                                                                                |
| PRODUCT NAME                                        | CLASS                          | MAXIMUM<br>QUANTITY                                                     | UNITS gal., lbs,<br>Cubic feet | CONTAINER<br>UST, AST, IBC,<br>drums                                                                           |
| Gasoline*                                           | IB                             | 20,000                                                                  | gal.                           | UST                                                                                                            |
| Gasoline**                                          | IB                             | 12,000                                                                  | gal.                           | UST                                                                                                            |
| Diesel**                                            | П                              | 8,000                                                                   | gal.                           | UST                                                                                                            |
| *compartment tank                                   |                                |                                                                         |                                |                                                                                                                |
| **20,000 gal. compartme                             | ent tank (one of 12,000        | 0 gal. and one of 8,000 gal                                             | l. <u>)</u>                    |                                                                                                                |
|                                                     |                                |                                                                         |                                |                                                                                                                |
| Total quantity of all flan                          | mmable liquids to be           | stored: 32,000 gal                                                      |                                |                                                                                                                |