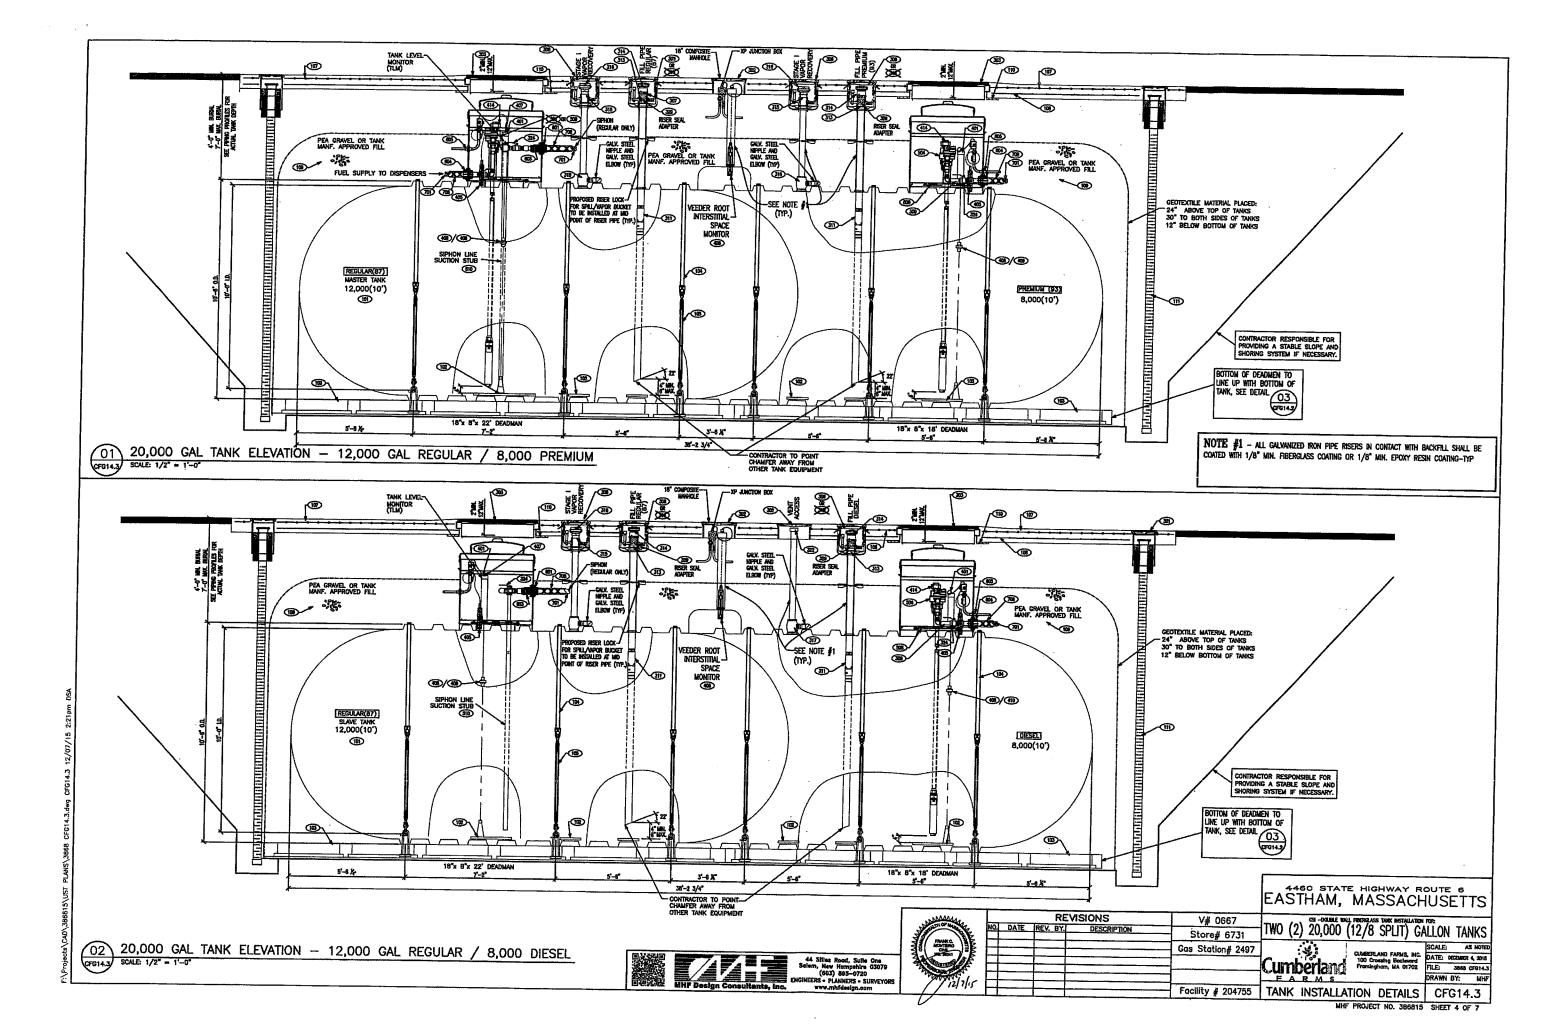

#### II. PUBLIC HEARING

**5:05 p.m. Public Hearing** regarding an application for amended permit to increase the size of gasoline storage tank from 14,000 gallons to 34,000 gallons at the former Cape Discount Gas property located at 4460 State Highway,(corner of Bracket Road and State Highway). James Veara, Zisson & Veara, Representing the applicant. (Possible Vote)

## TOWN OF EASTHAM NOTICE OF PUBLIC HEARING

The Eastham Board of Selectmen will hold a public hearing on Tuesday, January 19, 2016 at 5:05p.m., in the Earle Mountain Room at Eastham Town Hall, 2500 State Highway, Eastham, MA 02642, pursuant to Massachusetts General Law, Chapter 148, Section 13 on an application request for an amended license received from Cumberland Farms, Inc. for permission to increase the underground storage of gasoline from 34,000 gallons to a total of 40,000 gallons. Quantity of all flammable liquids to be stored is 32,000 gallons and combustible liquids to be stored 8,000 gallons, on the premises located at 4460 State Highway, Eastham, MA. All interested persons are requested to be present.

Number, Street and Assessor's Map and Parcel ID

Map 08, Parcel 192

| Attach a plot plan of the pro                       | operty indicating the location | on of property lines and all buildi                                     | ngs or structures.             |                                                                                                                |
|-----------------------------------------------------|--------------------------------|-------------------------------------------------------------------------|--------------------------------|----------------------------------------------------------------------------------------------------------------|
| Owner of Land: Ginger I                             | Dill (see attached author      | orization) Address of Land Ow                                           | ner: <u>P.O. Box 1221,</u>     | Eastham, MA 0264                                                                                               |
| Applicant: Cumberland                               | Farms, Inc. Address of         | Applicant: 100 Crossing Bo                                              | ulevard, Framingh              | am, MA 01702                                                                                                   |
| Use and Occupancy of Bui                            | ldings and Structures: Ret     | ail convenience store with                                              | gasoline sales                 | Marie Ma |
| If this is an application for a 6/8/1964, 10/2/1975 | amendment of an existing lie   | cense, indicate date of original lic                                    | ense and any subsequen         | t amendments                                                                                                   |
|                                                     | Atta                           | ch a copy of the current license                                        |                                |                                                                                                                |
| Flammable and Com                                   | bustible Liquids Fl            | ammable Gases and So                                                    | <u>olids</u>                   |                                                                                                                |
|                                                     |                                | ombustible liquids, solids, and g<br>ers are considered full for the pu |                                |                                                                                                                |
| PRODUCT NAME                                        | CLASS                          | MAXIMUM<br>QUANTITY                                                     | UNITS gal., lbs,<br>Cubic feet | CONTAINER<br>UST, AST, IBC,<br>drums                                                                           |
| Gasoline*                                           | IB                             | 20,000                                                                  | gal.                           | UST                                                                                                            |
| Gasoline**                                          | IB                             | 12,000                                                                  | gal.                           | UST                                                                                                            |
| Diesel**                                            | П                              | 8,000                                                                   | gal.                           | UST                                                                                                            |
| *compartment tank                                   |                                |                                                                         |                                |                                                                                                                |
| **20,000 gal. compartme                             | ent tank (one of 12,000        | 0 gal. and one of 8,000 gal                                             | l. <u>)</u>                    |                                                                                                                |
|                                                     |                                |                                                                         |                                |                                                                                                                |
| Total quantity of all flan                          | mmable liquids to be           | stored: 32,000 gal                                                      |                                |                                                                                                                |