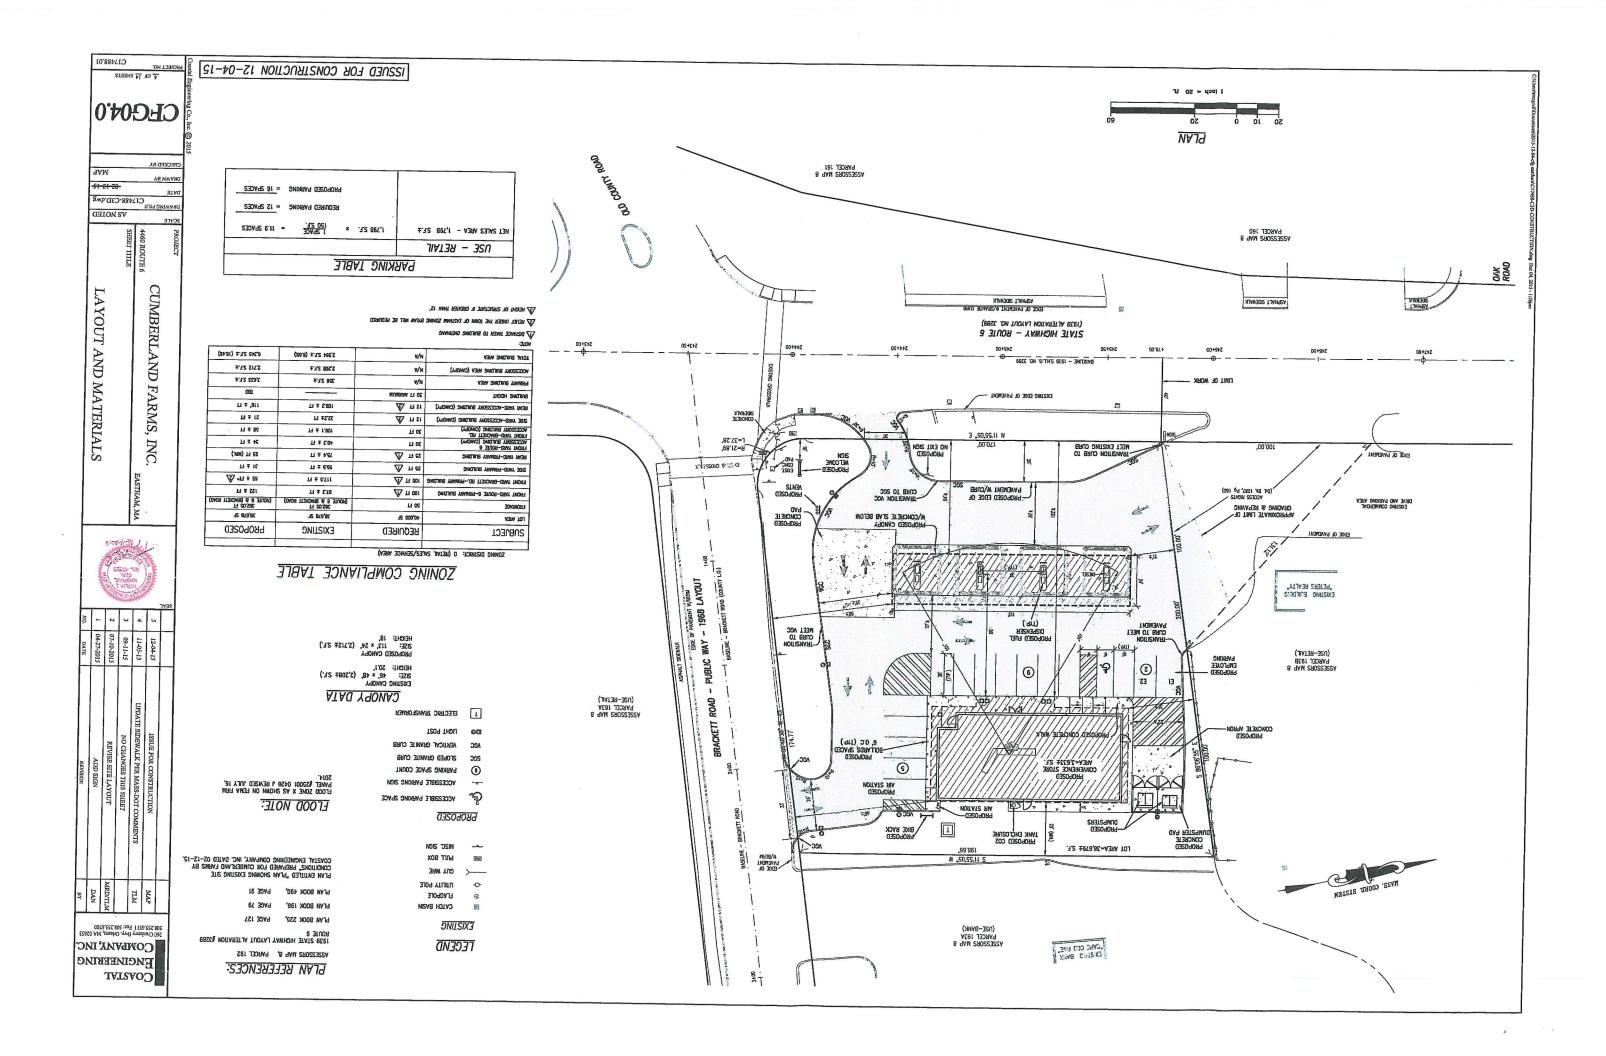

#### II. PUBLIC HEARING

**5:05 p.m. Public Hearing** regarding an application for amended permit to increase the size of gasoline storage tank from 14,000 gallons to 34,000 gallons at the former Cape Discount Gas property located at 4460 State Highway,(corner of Bracket Road and State Highway). James Veara, Zisson & Veara, Representing the applicant. (Possible Vote)

## TOWN OF EASTHAM NOTICE OF PUBLIC HEARING

The Eastham Board of Selectmen will hold a public hearing on Tuesday, January 19, 2016 at 5:05p.m., in the Earle Mountain Room at Eastham Town Hall, 2500 State Highway, Eastham, MA 02642, pursuant to Massachusetts General Law, Chapter 148, Section 13 on an application request for an amended license received from Cumberland Farms, Inc. for permission to increase the underground storage of gasoline from 34,000 gallons to a total of 40,000 gallons. Quantity of all flammable liquids to be stored is 32,000 gallons and combustible liquids to be stored 8,000 gallons, on the premises located at 4460 State Highway, Eastham, MA. All interested persons are requested to be present.

Number, Street and Assessor's Map and Parcel ID

Map 08, Parcel 192

| Attach a plot plan of the pro                       | operty indicating the location | on of property lines and all buildi                                     | ngs or structures.             |                                                                                                                |
|-----------------------------------------------------|--------------------------------|-------------------------------------------------------------------------|--------------------------------|----------------------------------------------------------------------------------------------------------------|
| Owner of Land: Ginger I                             | Dill (see attached author      | orization) Address of Land Ow                                           | ner: <u>P.O. Box 1221,</u>     | Eastham, MA 0264                                                                                               |
| Applicant: Cumberland                               | Farms, Inc. Address of         | Applicant: 100 Crossing Bo                                              | ulevard, Framingh              | am, MA 01702                                                                                                   |
| Use and Occupancy of Bui                            | ldings and Structures: Ret     | ail convenience store with                                              | gasoline sales                 | Marie Ma |
| If this is an application for a 6/8/1964, 10/2/1975 | amendment of an existing lie   | cense, indicate date of original lic                                    | ense and any subsequen         | t amendments                                                                                                   |
|                                                     | Atta                           | ch a copy of the current license                                        |                                |                                                                                                                |
| Flammable and Com                                   | bustible Liquids Fl            | ammable Gases and So                                                    | <u>olids</u>                   |                                                                                                                |
|                                                     |                                | ombustible liquids, solids, and g<br>ers are considered full for the pu |                                |                                                                                                                |
| PRODUCT NAME                                        | CLASS                          | MAXIMUM<br>QUANTITY                                                     | UNITS gal., lbs,<br>Cubic feet | CONTAINER<br>UST, AST, IBC,<br>drums                                                                           |
| Gasoline*                                           | IB                             | 20,000                                                                  | gal.                           | UST                                                                                                            |
| Gasoline**                                          | IB                             | 12,000                                                                  | gal.                           | UST                                                                                                            |
| Diesel**                                            | П                              | 8,000                                                                   | gal.                           | UST                                                                                                            |
| *compartment tank                                   |                                |                                                                         |                                |                                                                                                                |
| **20,000 gal. compartme                             | ent tank (one of 12,000        | 0 gal. and one of 8,000 gal                                             | l. <u>)</u>                    |                                                                                                                |
|                                                     |                                |                                                                         |                                |                                                                                                                |
| Total quantity of all flan                          | mmable liquids to be           | stored: 32,000 gal                                                      |                                |                                                                                                                |