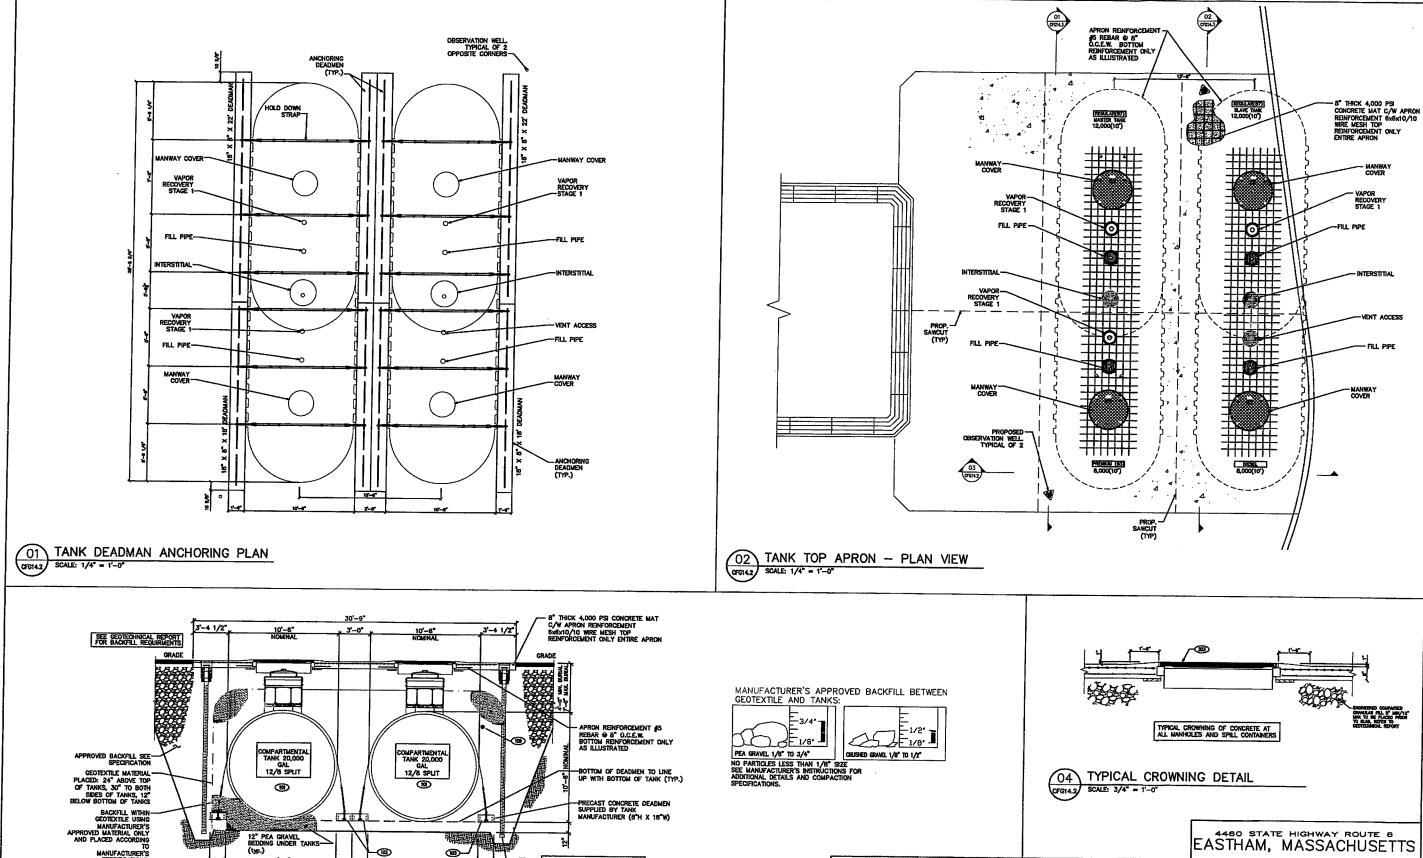

Number, Street and Assessor's Map and Parcel ID

Map 08, Parcel 192

| Attach a plot plan of the pro                       | operty indicating the location | on of property lines and all buildi                                     | ngs or structures.             |                                                                                                                |
|-----------------------------------------------------|--------------------------------|-------------------------------------------------------------------------|--------------------------------|----------------------------------------------------------------------------------------------------------------|
| Owner of Land: Ginger I                             | Dill (see attached author      | orization) Address of Land Ow                                           | ner: <u>P.O. Box 1221,</u>     | Eastham, MA 0264                                                                                               |
| Applicant: Cumberland                               | Farms, Inc. Address of         | Applicant: 100 Crossing Bo                                              | ulevard, Framingh              | am, MA 01702                                                                                                   |
| Use and Occupancy of Bui                            | ldings and Structures: Ret     | ail convenience store with                                              | gasoline sales                 | Marie Ma |
| If this is an application for a 6/8/1964, 10/2/1975 | amendment of an existing lie   | cense, indicate date of original lic                                    | ense and any subsequen         | t amendments                                                                                                   |
|                                                     | Atta                           | ch a copy of the current license                                        |                                |                                                                                                                |
| Flammable and Com                                   | bustible Liquids Fl            | ammable Gases and So                                                    | <u>olids</u>                   |                                                                                                                |
|                                                     |                                | ombustible liquids, solids, and g<br>ers are considered full for the pu |                                |                                                                                                                |
| PRODUCT NAME                                        | CLASS                          | MAXIMUM<br>QUANTITY                                                     | UNITS gal., lbs,<br>Cubic feet | CONTAINER<br>UST, AST, IBC,<br>drums                                                                           |
| Gasoline*                                           | IB                             | 20,000                                                                  | gal.                           | UST                                                                                                            |
| Gasoline**                                          | IB                             | 12,000                                                                  | gal.                           | UST                                                                                                            |
| Diesel**                                            | П                              | 8,000                                                                   | gal.                           | UST                                                                                                            |
| *compartment tank                                   |                                |                                                                         |                                |                                                                                                                |
| **20,000 gal. compartme                             | ent tank (one of 12,000        | 0 gal. and one of 8,000 gal                                             | l. <u>)</u>                    |                                                                                                                |
|                                                     |                                |                                                                         |                                |                                                                                                                |
| Total quantity of all flan                          | mmable liquids to be           | stored: 32,000 gal                                                      |                                |                                                                                                                |