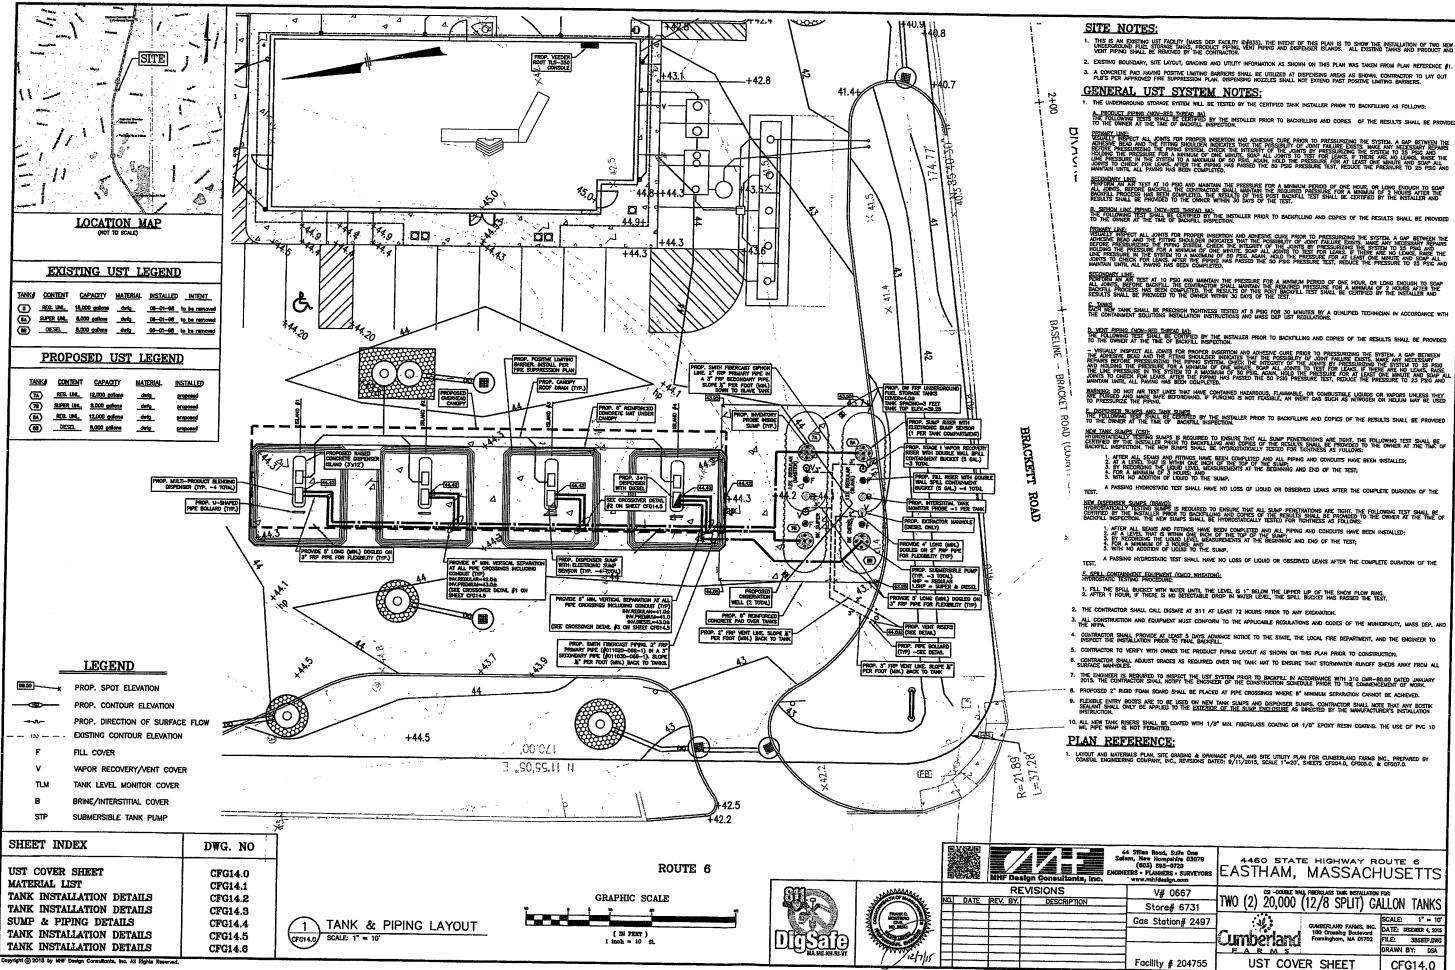

#### II. PUBLIC HEARING

**5:05 p.m. Public Hearing** regarding an application for amended permit to increase the size of gasoline storage tank from 14,000 gallons to 34,000 gallons at the former Cape Discount Gas property located at 4460 State Highway,(corner of Bracket Road and State Highway). James Veara, Zisson & Veara, Representing the applicant. (Possible Vote)

## TOWN OF EASTHAM NOTICE OF PUBLIC HEARING

The Eastham Board of Selectmen will hold a public hearing on Tuesday, January 19, 2016 at 5:05p.m., in the Earle Mountain Room at Eastham Town Hall, 2500 State Highway, Eastham, MA 02642, pursuant to Massachusetts General Law, Chapter 148, Section 13 on an application request for an amended license received from Cumberland Farms, Inc. for permission to increase the underground storage of gasoline from 34,000 gallons to a total of 40,000 gallons. Quantity of all flammable liquids to be stored is 32,000 gallons and combustible liquids to be stored 8,000 gallons, on the premises located at 4460 State Highway, Eastham, MA. All interested persons are requested to be present.

Number, Street and Assessor's Map and Parcel ID

Map 08, Parcel 192

| Attach a plot plan of the pro                       | operty indicating the location | on of property lines and all buildi                                     | ngs or structures.             |                                                                                                                |
|-----------------------------------------------------|--------------------------------|-------------------------------------------------------------------------|--------------------------------|----------------------------------------------------------------------------------------------------------------|
| Owner of Land: Ginger I                             | Dill (see attached author      | orization) Address of Land Ow                                           | ner: <u>P.O. Box 1221,</u>     | Eastham, MA 0264                                                                                               |
| Applicant: Cumberland                               | Farms, Inc. Address of         | Applicant: 100 Crossing Bo                                              | ulevard, Framingh              | am, MA 01702                                                                                                   |
| Use and Occupancy of Bui                            | ldings and Structures: Ret     | ail convenience store with                                              | gasoline sales                 | Marie Ma |
| If this is an application for a 6/8/1964, 10/2/1975 | amendment of an existing lie   | cense, indicate date of original lic                                    | ense and any subsequen         | t amendments                                                                                                   |
|                                                     | Atta                           | ch a copy of the current license                                        |                                |                                                                                                                |
| Flammable and Com                                   | bustible Liquids Fl            | ammable Gases and So                                                    | <u>olids</u>                   |                                                                                                                |
|                                                     |                                | ombustible liquids, solids, and g<br>ers are considered full for the pu |                                |                                                                                                                |
| PRODUCT NAME                                        | CLASS                          | MAXIMUM<br>QUANTITY                                                     | UNITS gal., lbs,<br>Cubic feet | CONTAINER<br>UST, AST, IBC,<br>drums                                                                           |
| Gasoline*                                           | IB                             | 20,000                                                                  | gal.                           | UST                                                                                                            |
| Gasoline**                                          | IB                             | 12,000                                                                  | gal.                           | UST                                                                                                            |
| Diesel**                                            | П                              | 8,000                                                                   | gal.                           | UST                                                                                                            |
| *compartment tank                                   |                                |                                                                         |                                |                                                                                                                |
| **20,000 gal. compartme                             | ent tank (one of 12,000        | 0 gal. and one of 8,000 gal                                             | l. <u>)</u>                    |                                                                                                                |
|                                                     |                                |                                                                         |                                |                                                                                                                |
| Total quantity of all flan                          | mmable liquids to be           | stored: 32,000 gal                                                      |                                |                                                                                                                |